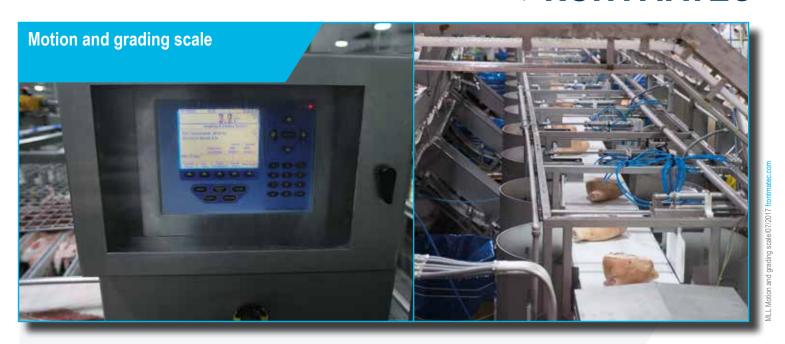

## Inline weighing and data collection

The Frontmatec motion and grading scale provides inline weighing and data collection. The system can be combined with a grading unit that will classify by weight.

# Why the Frontmatec motion and grading scale is unique!

- · High reliability and speed
- · Accurate weighing and classification
- · Easy setup and calibration
- User-friendly interface and operation with 10" color touch screen interface
- Remote troubleshooting, support and upgrade via secured VPN and modem interface