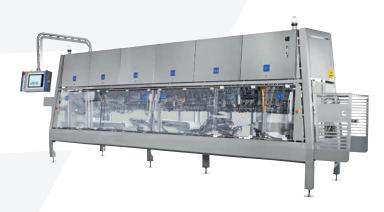

## How to keep uniform products on your automatic cutting line for pork middles

Achieve yield improvement by having your certified Frontmatec service specialists perform the individual baradjustments in the infeed arrangement, that is essential for accurate fixation of the spine and for further measuring and processing of the pork middles.

Have a smooth operation and achieve best price for meat by ensuring that the AMBL keep performing precise and clean cuts. Your experienced Frontmatec technicians verify the condition and the tension of the gripper chain, and function of the air cylinders together with an exact alignment of the knives.