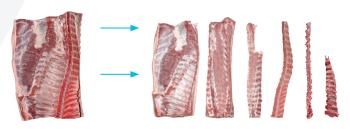

## How to keep uniform products on your automatic cutting line for pork middles

Achieve yield improvement by having your certified Frontmatec service specialists perform the individual baradjustments in the infeed arrangement, that is essential for accurate fixation of the spine and for further measuring and processing of the pork middles.